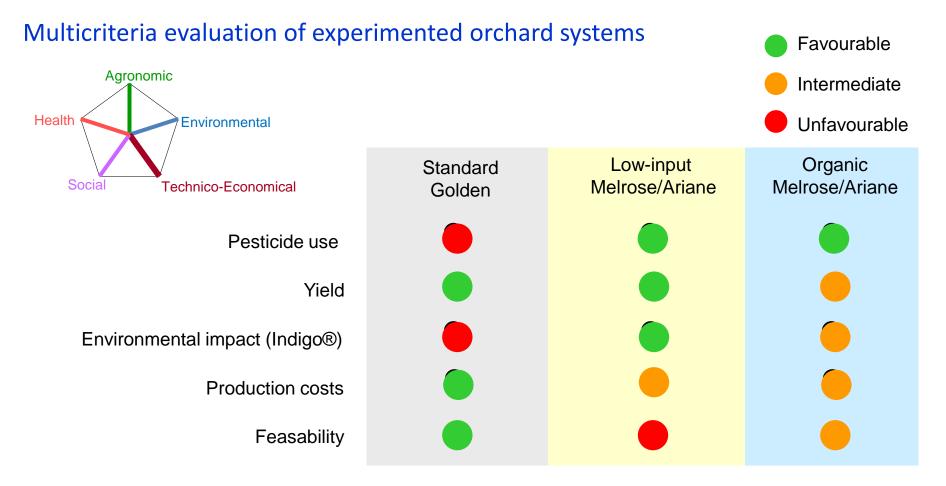

- Cultivar susceptibility to a complex of pests and diseases
- Design of ideotypes for low-input orchards

Design, test and multi-criteria assessment of fruit production systems

- System experiment
- Development of evaluation tools (LCA, DEXiPM<sup>®</sup>...)

=> system approach

http://orgprints.org/8953/1/AB INRA Gotheron 2006.pdf http://orgprints.org/7699/01/Abstract INRA Gotheron 2006.pdf

Models

Simon S, Brun L, Guinaudeau J, Sauphanor B (2011) Pesticide use in current and innovative apple orchard systems. Agronomy Sust. Developm. 31, 541–555 Alaphilippe A, Simon S, Brun L, Hayer F, Gaillard G (2013) Life cycle analysis reveals higher agroecological benefits of organic and low-input apple production. Agronomy Sust. Developm. 33, 581-592