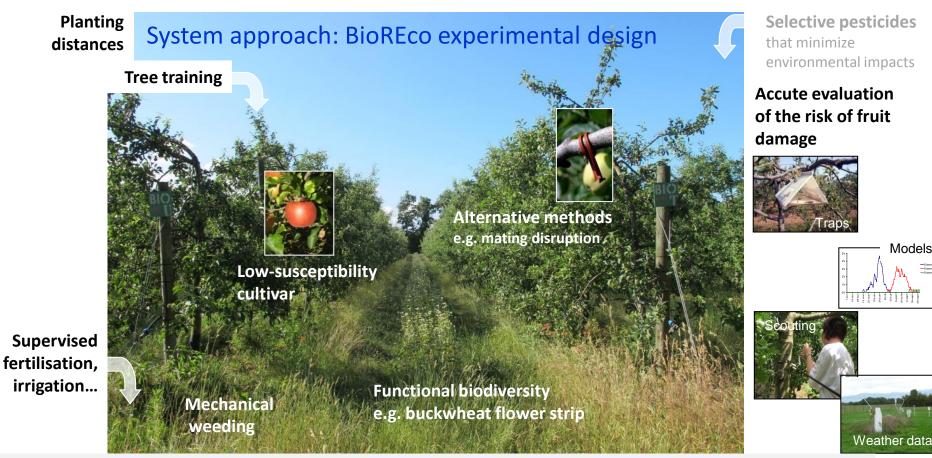

- Cultivar susceptibility to a complex of pests and diseases
- Design of ideotypes for low-input orchards

Design, test and multi-criteria assessment of fruit production systems

- System experiment
- Development of evaluation tools (LCA, DEXiPM<sup>®</sup>...)

=> system approach

http://orgprints.org/8953/1/AB INRA Gotheron 2006.pdf http://orgprints.org/7699/01/Abstract INRA Gotheron 2006.pdf

Models

Simon S, Brun L, Guinaudeau J, Sauphanor B (2011) Pesticide use in current and innovative apple orchard systems. Agronomy Sust. Developm. 31, 541–555 Alaphilippe A, Simon S, Brun L, Hayer F, Gaillard G (2013) Life cycle analysis reveals higher agroecological benefits of organic and low-input apple production. Agronomy Sust. Developm. 33, 581-592